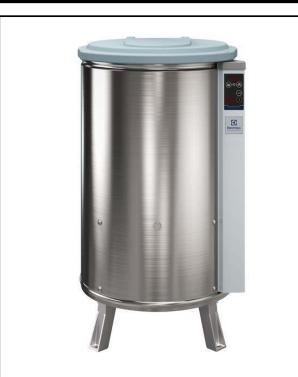

#### Item No.

Body and panels in stainless steel, lid in plastic material. Removable stainless steel basket with aluminium base (65 litres). Flat and waterproof touch button control panel. Two cycles: "automatic" which alternates rotation with several sudden stops (for all vegetables); "manual" thanks to the adjustable timer up to 59 minutes (for delicate vegetables). Residual water is eliminated through an outlet pipe. Equipped with self-braking motor which stops the machine after the set drying time or if the lid is open during the cycle. IP55 and IP34 protection. V-ribbed belt drive. Basket rotation speed: 330 rpm. Load capacity: 10 kg, - 18 lettuce heads.

### Construction

- Stainless steel body and panels.
- Basket rotates at approximately 330 rpm.
- Removable stainless steel basket (base in aluminium), 65 liters capacity.