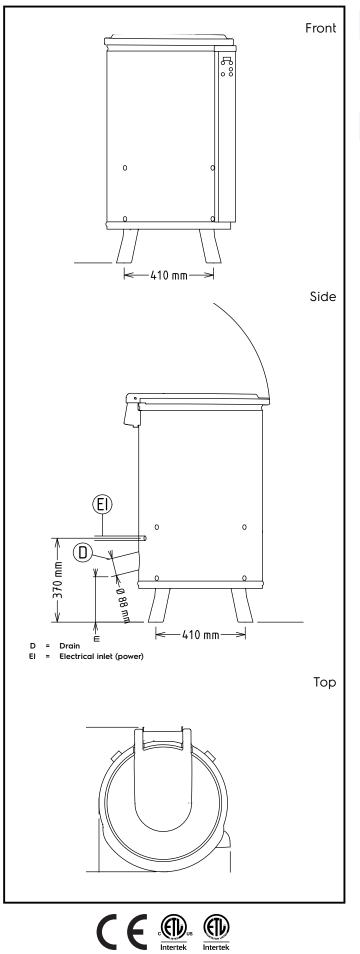

### Supply voltage:

| 601980 (ELX65XF5)<br>Electrical power max.:<br>Total Watts:                      | 220-240/380-415 V/3 ph/50<br>Hz<br>0.75 kW<br>0.75 kW |
|----------------------------------------------------------------------------------|-------------------------------------------------------|
| Key Information:                                                                 |                                                       |
| Well Capacity:<br>Usable well capacity:<br>Load per cycle - light<br>vegetables: | 65 It<br>65 It<br>18 UNITS OF LETTUCE                 |
| Load per cycle - heavy<br>vegetables:                                            |                                                       |
| External dimensions, Width:                                                      | 578 mm                                                |
| External dimensions, Depth:<br>External dimensions, Height:<br>Shipping weight:  | 639 mm<br>1005 mm<br>73 kg                            |